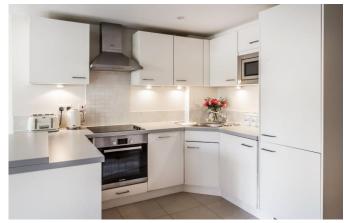

## **Property Description :**

A recently refurbished & superbly presented two double bedroom ground floor flat set back from the road in a courtyard location yet in the heart of the sought after village of Shere. Accommodation comprises an entrance hall with fitted cloaks cupboard leading through to a superbly fitted kitchen with fully integrated appliances (including dishwasher, washing machine & fridge/freezer) open plan to a good size reception room offering sitting & dining areas & with double doors opening out onto a pathway overlooking the Tillingbourne stream. There is also a good size double bedroom with views over the stream with a very well fitted ensuite shower room & a 2nd double bedroom with an ensuite bathroom with bath & wall mounted shower. This luxury apartment is presented for sale in excellent condition & benefits from a high specification finish throughout. Located within a very short stroll of the village shops, supermarket, cafe's & pubs, providing easy access to the A25, Guildford, Dorking & Cranleigh. No onward chain. Must be seen !