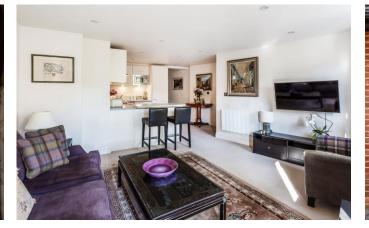

## **Property Description :**

A recently refurbished & superbly presented two double bedroom ground floor flat set back from the road in a courtyard location yet in the heart of the sought after village of Shere. Accommodation comprises an entrance hall with fitted cloaks cupboard leading through to a superbly fitted kitchen with fully integrated appliances (including dishwasher, washing machine & fridge/freezer) open plan to a good size reception room offering sitting & dining areas & with double doors opening out onto a pathway overlooking the Tillingbourne stream. There is also a good size double bedroom with views over the stream with a very well fitted ensuite shower room & a 2nd double bedroom with an ensuite bathroom with bath & wall mounted shower. This luxury apartment is presented for sale in excellent condition & benefits from a high specification finish throughout. Located within a very short stroll of the village shops, supermarket, cafe's & pubs, providing easy access to the A25, Guildford, Dorking & Cranleigh. No onward chain. Must be seen !