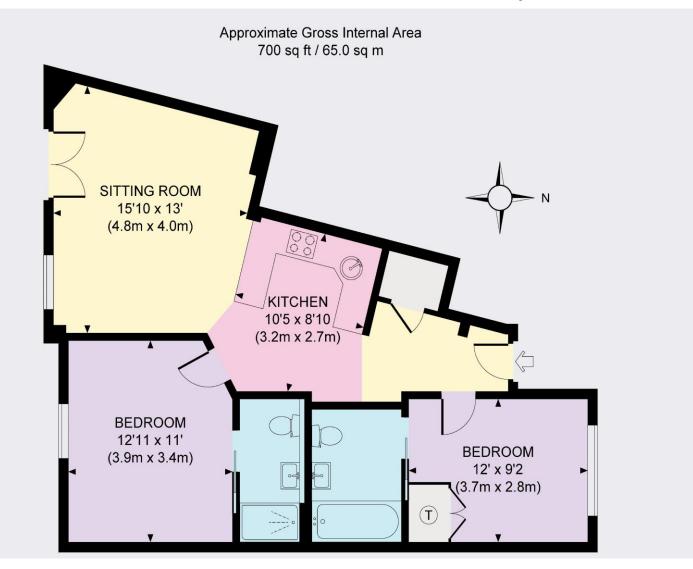

## **Property Description :**

A recently refurbished & superbly presented two double bedroom ground floor flat set back from the road in a courtyard location yet in the heart of the sought after village of Shere. Accommodation comprises an entrance hall with fitted cloaks cupboard leading through to a superbly fitted kitchen with fully integrated appliances (including dishwasher, washing machine & fridge/freezer) open plan to a good size reception room offering sitting & dining areas & with double doors opening out onto a pathway overlooking the Tillingbourne stream. There is also a good size double bedroom with views over the stream with a very well fitted ensuite shower room & a 2nd double bedroom with an ensuite bathroom with bath & wall mounted shower. This luxury apartment is presented for sale in excellent condition & benefits from a high specification finish throughout. Located within a very short stroll of the village shops, supermarket, cafe's & pubs, providing easy access to the A25, Guildford, Dorking & Cranleigh. No onward chain. Must be seen !