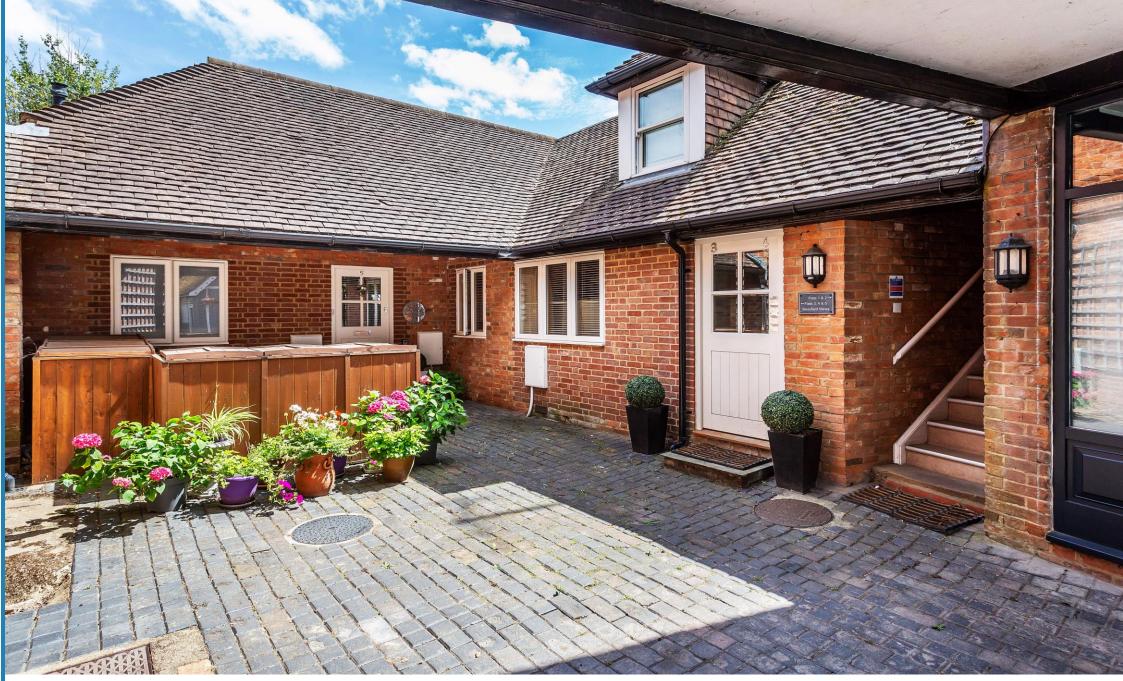

## **Property Description :**

A recently refurbished & superbly presented two double bedroom ground floor flat set back from the road in a courtyard location yet in the heart of the sought after village of Shere. Accommodation comprises an entrance hall with fitted cloaks cupboard leading through to a superbly fitted kitchen with fully integrated appliances (including dishwasher, washing machine & fridge/freezer) open plan to a good size reception room offering sitting & dining areas & with double doors opening out onto a pathway overlooking the Tillingbourne stream. There is also a good size double bedroom with views over the stream with a very well fitted ensuite shower room & a 2nd double bedroom with an ensuite bathroom with bath & wall mounted shower. This luxury apartment is presented for sale in excellent condition & benefits from a high specification finish throughout. Located within a very short stroll of the village shops, supermarket, cafe's & pubs, providing easy access to the A25, Guildford, Dorking & Cranleigh. No onward chain. Must be seen !